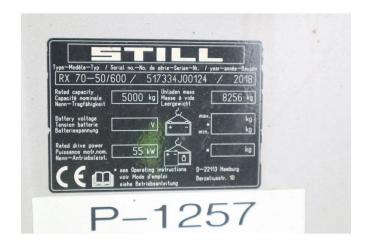

## **PROPERTIES**

Year 2018 Operating hours 8.776

Vehicle identification number 517334J00124

Weight 8.260 kg
Lifting height 570 cm
Drive height 284 cm

## **DESCRIPTION**

Emissions class: Stage V Mast type: triplex

For sale:

Still RX70-50/600 Year: 2018 Hours: 8.776 weight: 8.256 kg

Engine:

Deutz TCD diesel / electric Displacement: 2.925 cc Power: 55 kW / 75 HP 4-cilinder turbo diesel Emissions: Tier 4F / Stage V