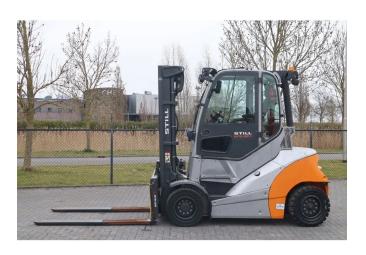

# Still RX 70-50 /600 | TRIPLEX | FORK EXT. | SIDESHIFT

## **PROPERTIES**

Year 2018 Operating hours 8.776

Vehicle identification number 517334J00124

Weight 8.260 kg
Lifting height 570 cm
Drive height 284 cm

## **DESCRIPTION**

Emissions class: Stage V Mast type: triplex

For sale:

Still RX70-50/600 Year: 2018 Hours: 8.776 weight: 8.256 kg

Engine:

Deutz TCD diesel / electric Displacement: 2.925 cc Power: 55 kW / 75 HP 4-cilinder turbo diesel Emissions: Tier 4F / Stage V